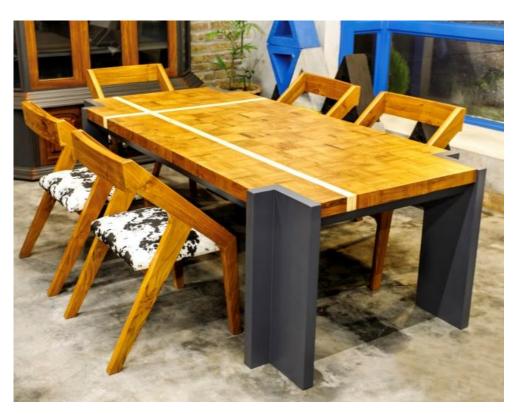

re obtaining the best value in hand-crafted, unique pieces.

We offer customized, coordinated and affordable design furniture and accessories. Bespoke because our products can be fitted to the needs and dreams of our customers. Coordinated because we take a holistic approach in the development and design of our product range. Design because we are a design company with our own designers. Affordable because we want to spoil our customers by giving them great value.

## Angle Frame





### Mount Bed







### Linear Bed

Code: 0029



**SED SETS** 

## Kids Bed





## Crabby







### Murra Chairs







## Limber



### Coffee Chairs Round (Antique Finish) Code: 0016





## Hexa White







## Plent



## Lanky

#### Code: 009a



## Gladden



## Ruptured Lines



## Checked Design







## Burn Polish Finish



### Classical





## Walnut Finish



## Conventional Style



### Corner Rack

#### Code: 021



CORNER RACK

## Sofa Cum-Bed



## Ethnic

Code: 009



SOFA SETS

# Lyrical







## Traditional



### Classical

Code: 0031



SOFA SETS

#### O.Koraal Interchange 3.0 km Address. Furnicoart Studio Burhan Farhan Architects New Koral Interchange, Service Road West, Plot No. 15, New Gulzar-e-Quaid, HOUSING COLON Rawalpindi. GULZAR E QUAID Honda Avenue Islamabad Highway بوندًا أبونيو، أسلام أ ائے وہ اسلام آباد Ph: 051-8772633, 051-8772733. Cell: 0335-5498178. JUDICIAL COLONY Email: sales@furnicoartstudio.com www.furnicoartstudio.com Web: Winda furnicoartstudio Google f