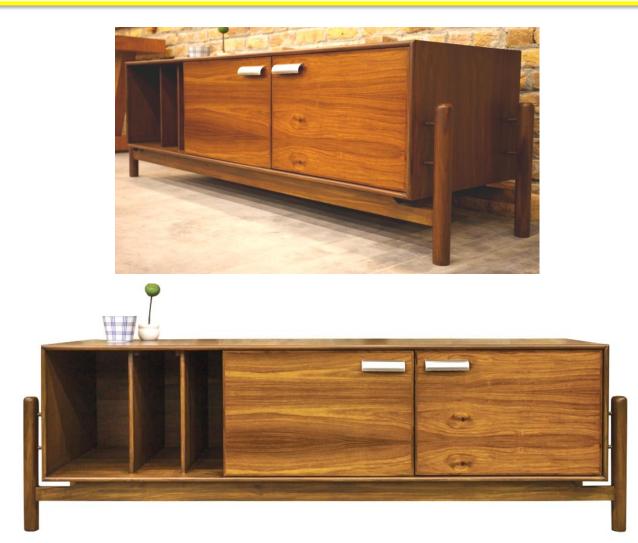

and affordable design furniture and accessories. Bespoke because our products can be fitted to the needs and dreams of our customers. Coordinated because we take a holistic approach in the development and design of our product range. Design because we are a design company with our own designers. Affordable because we want to spoil our customers by giving them great value.

## Angle Frame





### Mount Bed







### Linear Bed

Code: 0029



**SED SETS** 

## Kids Bed





## Crabby







### Murra Chairs







## Limber



### Coffee Chairs Round (Antique Finish) Code: 0016





## Hexa White







## Plent



## Lanky

#### Code: 009a



## Gladden



## Ruptured Lines



## Checked Design







## Burn Polish Finish



### Classical





## Walnut Finish



## Conventional Style



### Corner Rack

#### Code: 021



CORNER RACK

## Sofa Cum-Bed



## Ethnic

Code: 009



SOFA SETS

# Lyrical







## Traditional



### Classical

Code: 0031



SOFA SETS

#### O.Koraal Interchange 3.0 km Address. Furnicoart Studio Burhan Farhan Architects New Koral Interchange, Service Road West, Plot No. 15, New Gulzar-e-Quaid, HOUSING COLON Rawalpindi. GULZAR E QUAID Honda Avenue Islamabad Highway بوندًا أبونيو، أسلام أ ائے وہ اسلام آباد Ph: 051-8772633, 051-8772733. Cell: 0335-5498178. JUDICIAL COLONY Email: sales@furnicoartstudio.com www.furnicoartstudio.com Web: Winda furnicoartstudio Google f