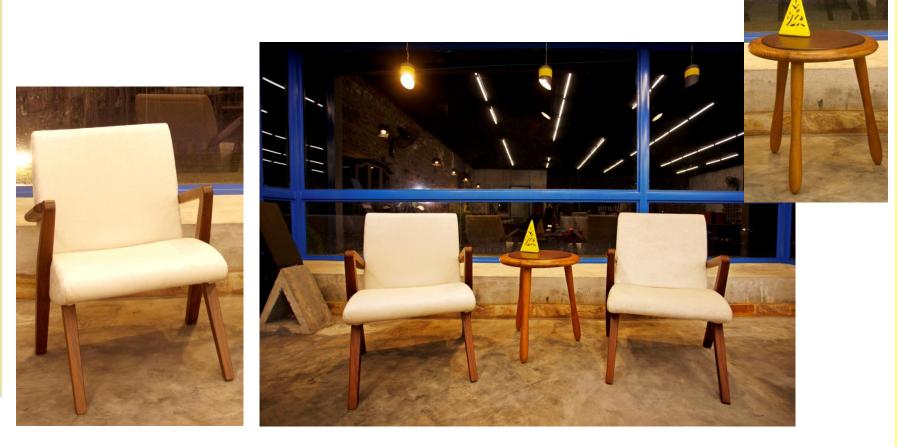

terials and finishing techniques we use with a unique blend of exotic woods. With an experienced operation specialized in handcrafted, old-world looks, you can make sure you are obtaining the best value in hand-crafted, unique pieces.

We offer customized, coordinated and affordable design furniture and accessories. Bespoke because our products can be fitted to the needs and dreams of our customers. Coordinated because we take a holistic approach in the development and design of our product range. Design because we are a design company with our own designers. Affordable because we want to spoil our customers by giving them great value.

## Angle Frame





### Mount Bed







### Linear Bed

Code: 0029



**SED SETS** 

## Kids Bed





## Crabby







### Murra Chairs







## Limber



### Coffee Chairs Round (Antique Finish) Code: 0016





## Hexa White







## Plent



## Lanky

#### Code: 009a



## Gladden



## Ruptured Lines



## Checked Design







## Burn Polish Finish



### Classical





## Walnut Finish



## Conventional Style



### Corner Rack

#### Code: 021



CORNER RACK

## Sofa Cum-Bed



## Ethnic

Code: 009



SOFA SETS

# Lyrical







## Traditional



### Classical

Code: 0031



SOFA SETS

#### O.Koraal Interchange 3.0 km Address. Furnicoart Studio Burhan Farhan Architects New Koral Interchange, Service Road West, Plot No. 15, New Gulzar-e-Quaid, HOUSING COLON Rawalpindi. GULZAR E QUAID Honda Avenue Islamabad Highway بوندًا أبونيو، أسلام أ ائے وہ اسلام آباد Ph: 051-8772633, 051-8772733. Cell: 0335-5498178. JUDICIAL COLONY Email: sales@f