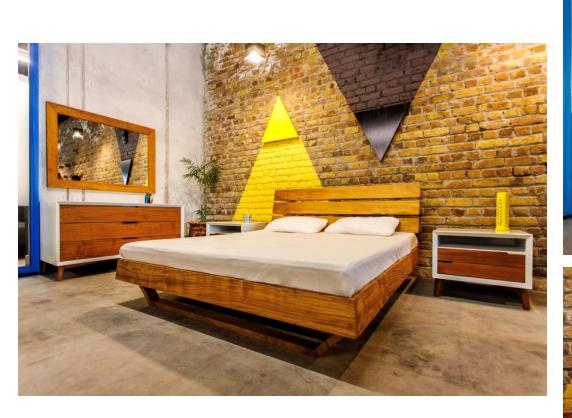

Sets

#### ABOUT US

Furnicoart Studio is proudly committed to quality and service. Our unique style is characterized by the variety of materials and finishing techniques we use with a unique blend of exotic woods. With an experienced operation specialized in handcrafted, old-world looks, you can make sure you are obtaining the best value in hand-crafted, unique pieces.

We offer customized, coordinated and affordable design furniture and accessories. Bespoke because our products can be fitted to the needs and dreams of our customers. Coordinated because we take a holistic approach in the development and design of our product range. Design because we are a design company with our own designers. Affordable because we want to spoil our customers by giving them great value.

## Angle Frame





### Mount Bed







### Linear Bed

Code: 0029



**SED SETS** 

## Kids Bed





## Crabby







### Murra Chairs







## Limber



### Coffee Chairs Round (Antique Finish) Code: 0016





## Hexa White







## Plent



## Lanky

#### Code: 009a



## Gladden



## Ruptured Lines



## Checked Design







## Burn Polish Finish



### Classical





## Walnut Finish



## Conventional Style



### Corner Rack

#### Code: 021



CORNER RACK

## Sofa Cum-Bed



## Ethnic

Code: 009



SOFA SETS

# Lyrical







## Traditional



### Classical

Code: 0031



SOFA SETS

#### O.Koraal Interchange 3.0 km Address. Furnicoart Studio Burhan Farhan Architects New Koral Interchange, Service Road West, Plot No. 15, New Gulzar-e-Quaid, HOUSING COLON Rawalpindi. GULZAR E QUAID Honda Avenue