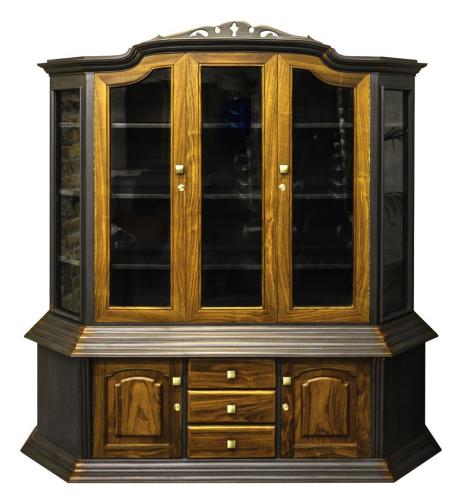

que pieces.

We offer customized, coordinated and affordable design furniture and accessories. Bespoke because our products can be fitted to the needs and dreams of our customers. Coordinated because we take a holistic approach in the development and design of our product range. Design because we are a design company with our own designers. Affordable because we want to spoil our customers by giving them great value.

## Angle Frame





### Mount Bed







### Linear Bed

Code: 0029



**SED SETS** 

## Kids Bed





## Crabby







### Murra Chairs







## Limber



### Coffee Chairs Round (Antique Finish) Code: 0016





## Hexa White







## Plent



## Lanky

#### Code: 009a



## Gladden



## Ruptured Lines



## Checked Design







## Burn Polish Finish



### Classical





## Walnut Finish



## Conventional Style



### Corner Rack

#### Code: 021



CORNER RACK

## Sofa Cum-Bed



## Ethnic

Code: 009



SOFA SETS

# Lyrical







## Traditional



### Classical

Code: 0031



SOFA SETS

#### O.Koraal Interchange 3.0 km Address. Furnicoart Studio Burhan Farhan Architects New Koral Interchange, Service Road West, Plot No. 15, New Gulzar-e-Quaid, HOUSING COLON Rawalpindi. GULZAR E QUAID Honda Avenue Islamabad Highway بوندًا أبونيو، أسلام أ ائے وہ اسلام آباد Ph: 051-8772633, 051-8772733. Cell: 0335-5498178. JUDICIAL COLONY Email: sales@furnicoartstudio.com www.furnicoartstudio.com Web: Winda furnicoartstudio Google f